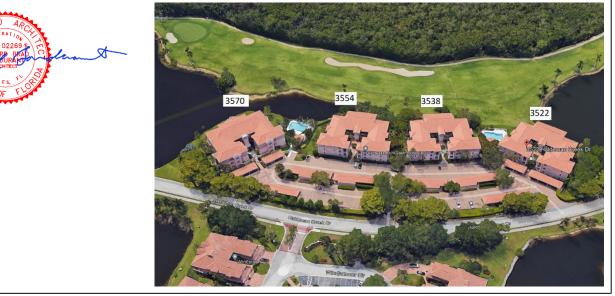

## **1.0** SUMMARY FINDINGS

- 1. Inspection was performed in accordance with Florida Statue 553.899.
- 2. Full Inspection Report is included with this Summary.
- 3. Address of the building is 3522 Haldeman Creek Dr., Naples, FL 34112
- 4. Architect's seal and signature appear at the bottom of this page.
- 5. Inspection was a Phase One Visual Inspection, using CCPIA ComSOP guidelines.
- 6. No substantial structural deterioration was observed.
- 7. There were no unsafe or dangerous conditions present.
- 8. Condensate drains were ponding against building. Suggested regrading the area.
- 9. No items or areas require further inspection.
- 10. This building at 3522 Haldeman Creek Dr. does not require a Phase Two Inspection.